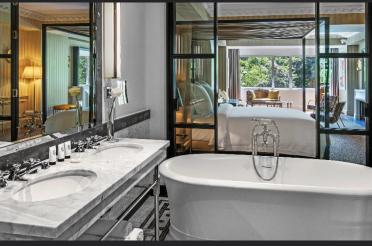

BERRI SUITE – Your bath with a view

PARISIAN SUITE – 120 sqm / 1291 sq FT Living room separate from the bedroom – rate upon request

PARISIAN SUITE – 120 sqm / 1291 sq FT Living room separate from the bedroom – rate upon request

SUITE BATHROOMS

THE
LUXURY

COLLECTION

WE ARE A PURE

PARISIAN EXPERIENCE

75 KEYS - 750 PIECES OF ART