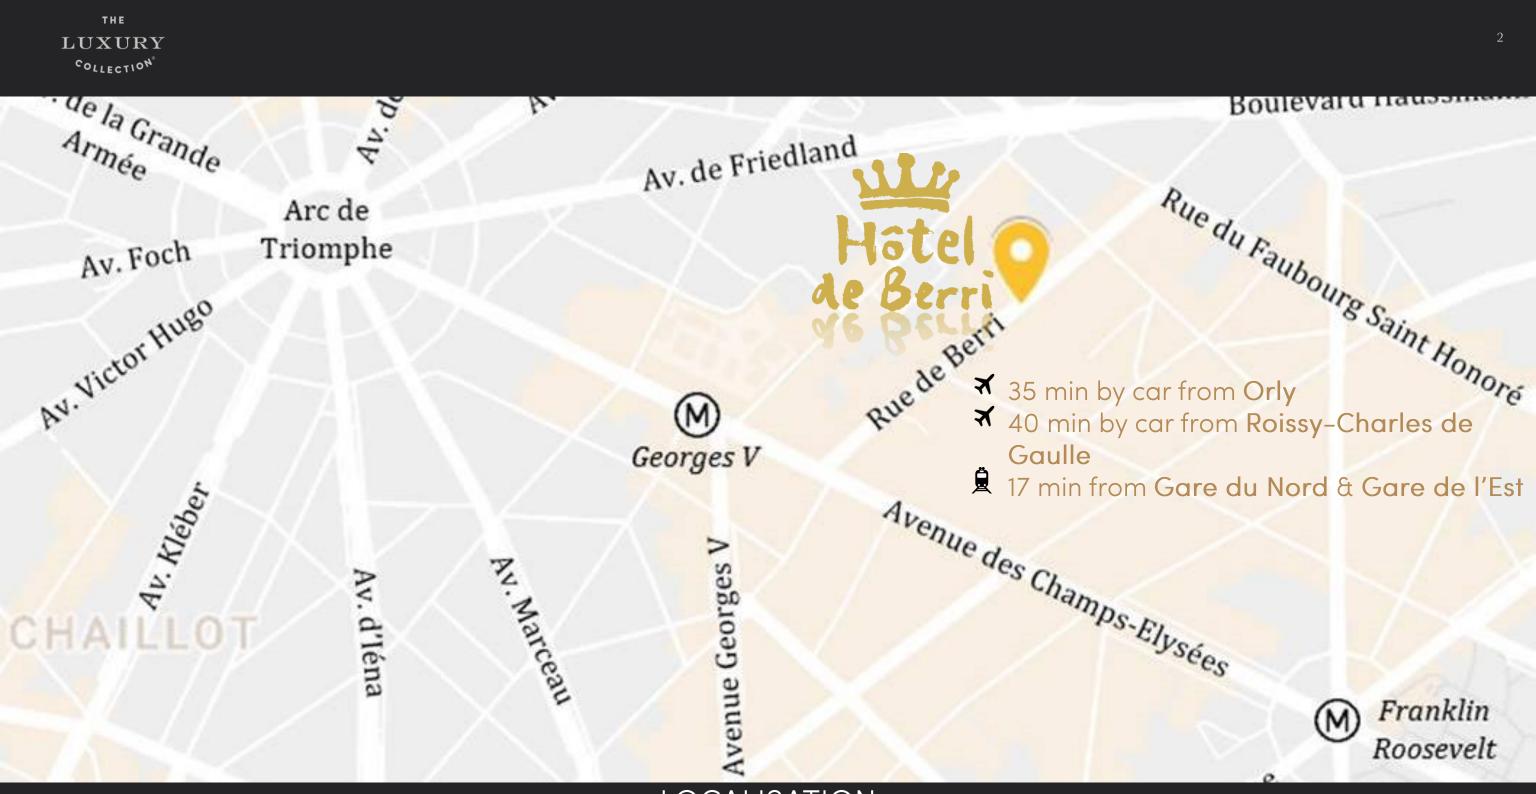

# HOTEL DE BERRI, A LUXURY COLLECTION HOTEL, PARIS CHAMPS-ELYSÉES & SAINT-HONORÉ

An exceptional residence of 75 ROOMS INCLUDING 35 SUITES

LOCALISATION Champs-Elysées & Saint-Honoré, Golden Triangle

### Hotel de Berri, A Luxury Collection Hotel, Paris

This 5 stars is ideally located in the center of Paris, close to the Champs-Elysées. Built as a truly Parisian residence, with its unique art collection, its 75 rooms including 35 suites and its 32 300 sq ft private park, this elegant hotel is the perfect place to enjoy the city of lights.

## Hotel de Berri, A Luxury Collection Hotel, Paris

This 5 stars is ideally located in the center of Paris, close to the Champs-Elysées. Built as a truly Parisian residence, with its unique art collection, its 75 rooms including 35 suites and its 32 300 sq ft private park, this elegant hotel is the perfect place to enjoy the city of lights.