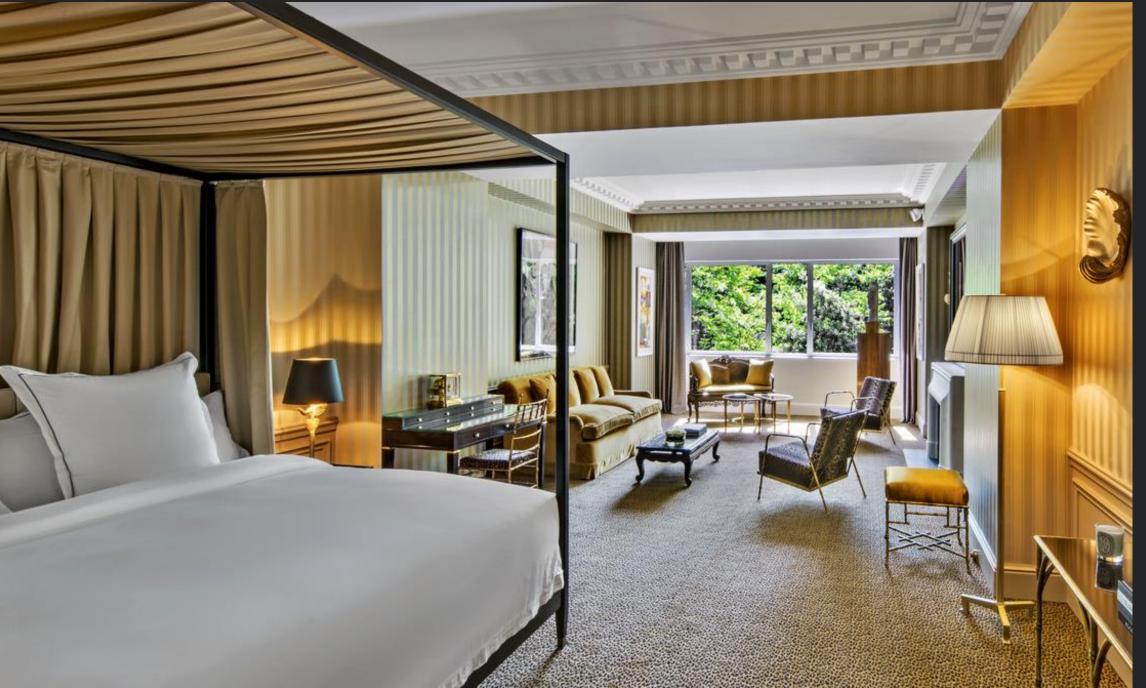

- FAMILY FRIENDLY

  UP TO

  3 CHILDREN & 2 ADULTS
- PARK VIEW & OPEN CONCEPT

35 UNIQUE & LARGE SUITES – from 55 sqm to 120 sqm

JUNIOR SUITE – 55 sqm – 610 sq ft

PRESTIGE SUITE– Rates upon request 75 sqm - 790 sq ft

PRESTIGE SUITE – Rates upon request 75 sqm – 790 sq ft

PRESTIGE SUITE – Family Friendly with its tailor made convertible sofa bed

SIGNATURE SUITE – 95 SQM – 968 SQ FT Rate upon request

BERRI SUITE – 100 sqm / 1076 sq ft Rate upon request