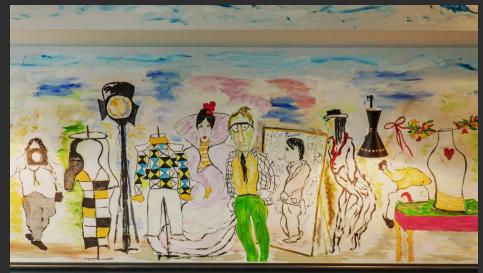

#### EPICUREAN EXPERIENCES

Extend the Berri experience in our restaurant Le Schiap, our Sculpture Room and our Bar Bizazz.

Refined Mediterranean home cooking with generous cuisine and authentic, hand picked seasonal products, by our Executive Chef; surrounded by the original fresco painted by French artist Hippolyte Romain as an homage to Parisian fashion scene.