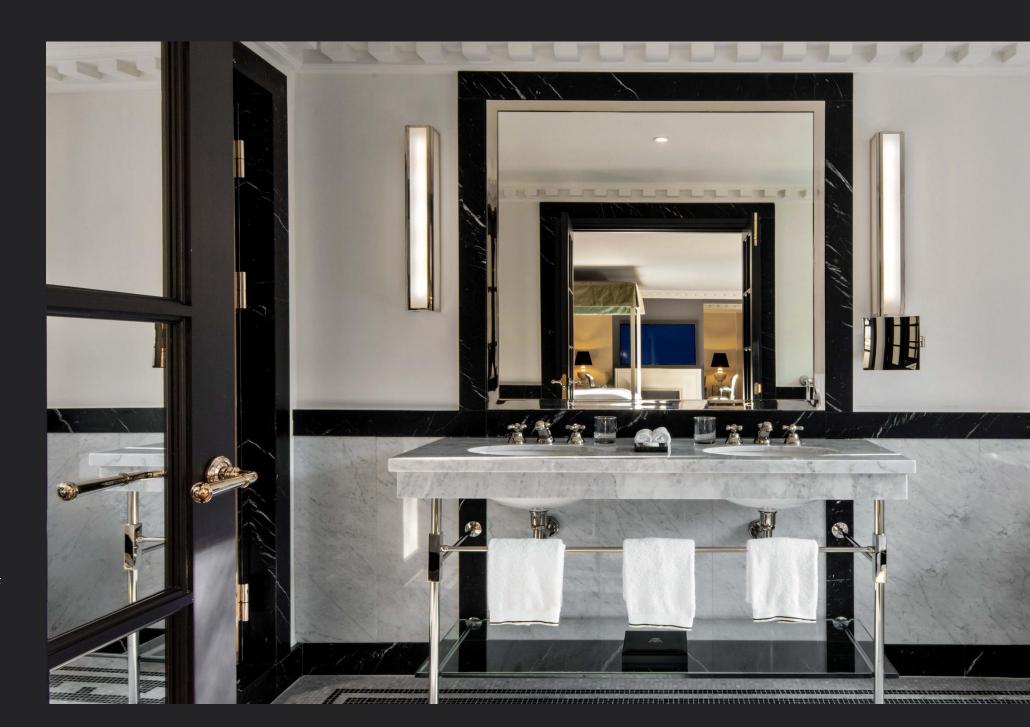

- 34 SQM / 360 SQ FT
- INDIVIDUALLY DESIGNED
- Double wash basin
- SMART ROOM CONCEPT WITH

INTERACTIVE DIGITAL BEDSIDE

TOTO.

40 DELUXE ROOMS
EXPERIENCE THE LARGEST PARISIAN DELUXE ROOM

DELUXE BATHROOM – 2 sinks, warm marble floor & fogless mirror – diptyque amenities

SUITE BATHROOMS

THE
LUXURY

COLLECTION

WE ARE A PURE

PARISIAN EXPERIENCE

75 KEYS - 750 PIECES OF ART