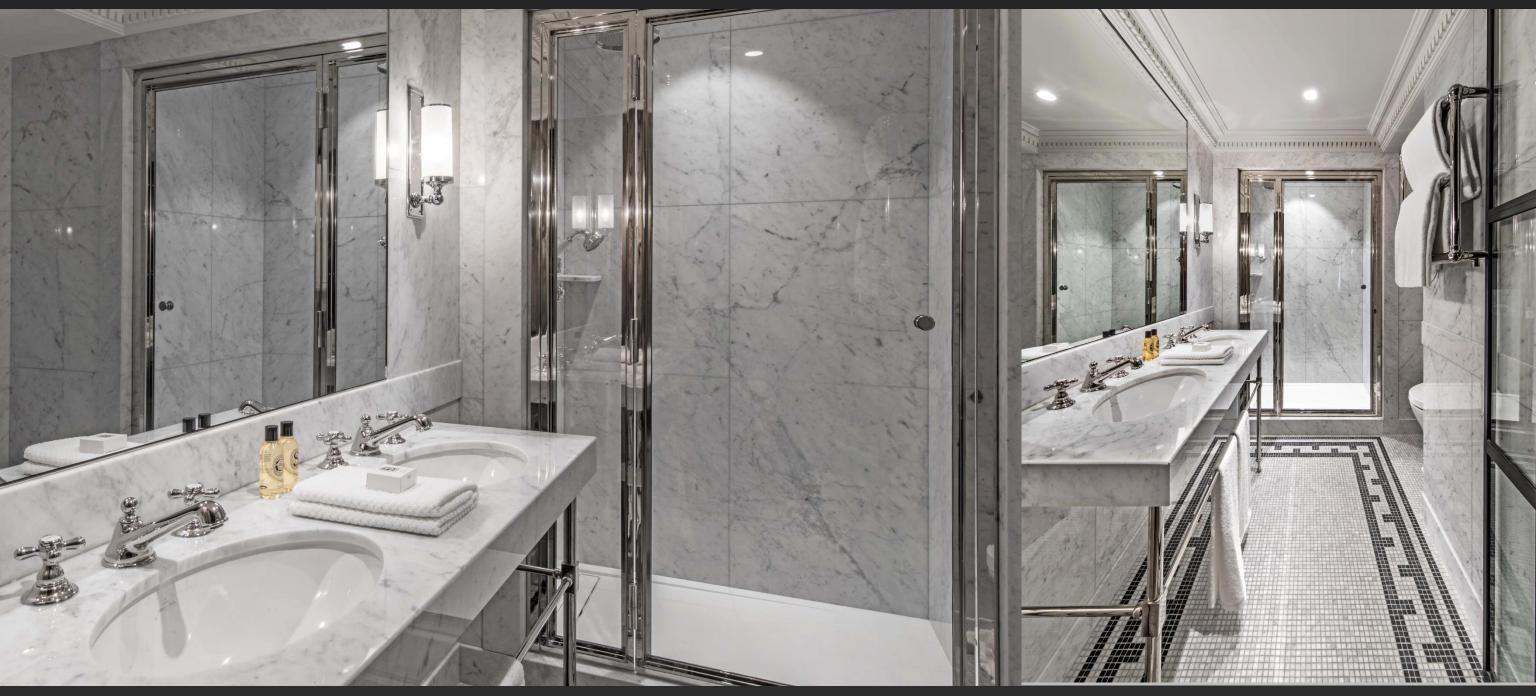

SUITE BATHROOMS

THE
LUXURY

COLLECTION

WE ARE A PURE

PARISIAN EXPERIENCE

75 KEYS - 750 PIECES OF ART

- 34 SQM / 360 SQ FT
- INDIVIDUALLY DESIGNED
- Double wash basin
- SMART ROOM CONCEPT WITH

INTERACTIVE DIGITAL BEDSIDE

TOTO.

40 DELUXE ROOMS
EXPERIENCE THE LARGEST PARISIAN DELUXE ROOM

DELUXE BATHROOM – 2 sinks, warm marble floor & fogless mirror – diptyque amenities